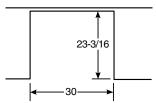

## **Counter Cutout Dimensions (in inches)**

If you are NOT using the optional Filler or Backguard:

If you are using the optional Filler or Backguard:

**Specification Created 4/04** 

230126

You must use the rear filler strip kit shipped with the range or the optional accessory backguard (JXS31, JXS32, JXS33, JXS34) when installing these ranges.